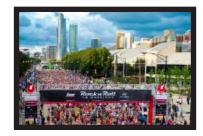

# CALLING ALL J ENTERTAINERS

▼ WHAT: Rock 'n' Roll San Francisco 1/2 Marathon

TIME: 6:15am-11:00am \*(Varies by stage)

★ START: TBD

★ FINISH: TBD

The Rock 'n' Roll Marathon Series is built around entertainment. Event organizers stage live bands, DJ's, buskers, selfie stations and cheerleaders throughout the runner's course to keep them entertained. This fun community event is the perfect opportunity to perform for thousands of runners and spectators, all while supporting the local and regional charities!

## Priceless Exposure!

Your entertainment information will be listed on the official event website see website below! Also, a select few will be featured in the event guide distributed to thousands. The event and bands performing along the course will experience local and regional media exposure!